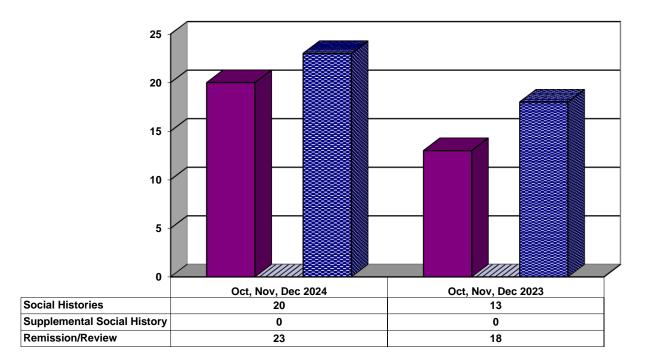

## **Investigations Completed by Juvenile Division**

| ■Social Histories   Supplemental Social History   Remission/Review |  |
|--------------------------------------------------------------------|--|
|--------------------------------------------------------------------|--|