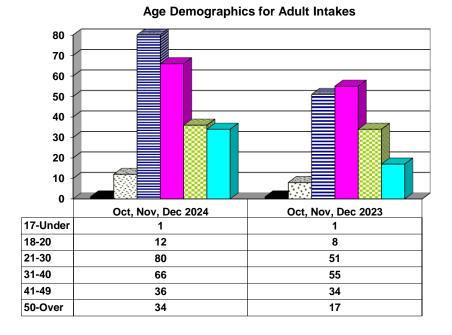

ases**



### **Commitments to Illinois Department of Juvenile Justice**



## **Investigations Completed by Juvenile Division**



| ■Social Histories   Supplemental Social History   Remission/Review |  |
|--------------------------------------------------------------------|--|
|--------------------------------------------------------------------|--|

## Juvenile Caseload at End of Reporting Periods



| □Probation □Continued under Supervision | □Informal | Other |  |
|-----------------------------------------|-----------|-------|--|
|-----------------------------------------|-----------|-------|--|

# ADULT SUPERVISION INFORMATION MONTHS OF OCTOBER, NOVEMBER, AND DECEMBER 2024 (Compared to Prior Year)

### **Adult Intakes Completed**



### **Gender Demographics for Adult Intakes**









#### **Restitution Ordered in New Adult Cases**



### Breakdown of Adult Caseload at End of Reporting Periods





### **Adult Investigations Completed**





## **Commitments to Illinois Department of Corrections**