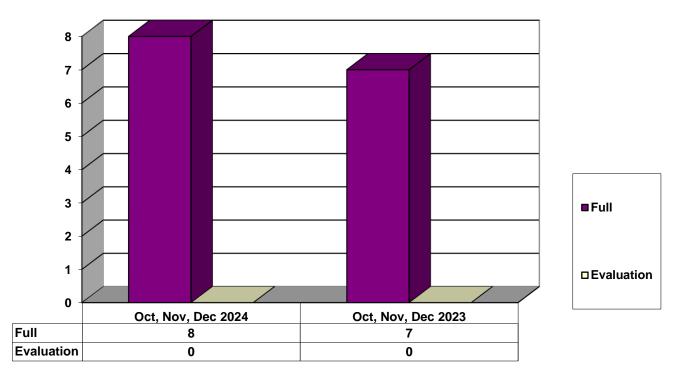

# JUVENILE SUPERVISION INFORMATION MONTHS OF OCTOBER, NOVEMBER, AND DECEMBER 2024 (Compared to Prior Year)

### **Juvenile Delinquency Petitions Filed**



Oct, Nov, Dec 2023

37

Oct, Nov, Dec 2024

25

### **Gender Demographics for Juvenile Admissions**



### Age Demographics for Juvenile Admissions



| ■12 & Under   | □13 vrs  | <b>□14 vrs</b> | □15 vrs  | ■16 vrs  | 17 - over   |
|---------------|----------|----------------|----------|----------|-------------|
| ■ 12 & Ulluel | □ I3 yIS | □ 14 yi5       | □ IO yIS | ■ IO yiS | □ 17 - Over |

#### **Restitution Ordered in New Juvenile Cases**



### **Commitments to Illinois Department of Juvenile Justice**



## **Investigations Completed by Juvenile Division**



| ■Social Histories   Supplemental Social History   Remission/Review |  |
|--------------------------------------------------------------------|--|
|--------------------------------------------------------------------|--|

## Juvenile Caseload at End of Reporting Periods



| □Probation □Continued under Supervision | □Informal | Other |  |
|-----------------------------------------|-----------|-------|--|
|-----------------------------------------|-----------|-------|--|

# ADULT SUPERVISION INFORMATION MONTHS OF OCTOBER, NOVEMBER, AND DECEMBER 2024 (Compared to Prior Year)

### **Adult Intakes Completed**



### **Gender Demographics for Adult Intakes**









#### **Restitution Ordered in New Adult Cases**



### Breakdown of Ad