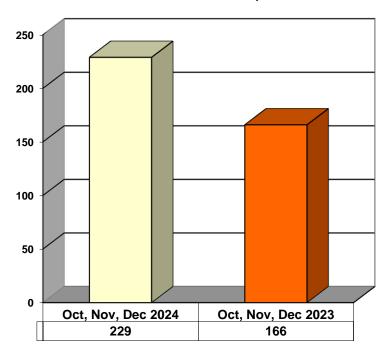

Over |

#### **Restitution Ordered in New Juvenile Cases**



### **Commitments to Illinois Department of Juvenile Justice**



## **Investigations Completed by Juvenile Division**



| ■Social Histories   Supplemental Social History   Remission/Review |  |
|--------------------------------------------------------------------|--|
|--------------------------------------------------------------------|--|

## Juvenile Caseload at End of Reporting Periods



| □Probation □Continued under Supervision | □Informal | Other |  |
|-----------------------------------------|-----------|-------|--|
|-----------------------------------------|-----------|-------|--|

# ADULT SUPERVISION INFORMATION MONTHS OF OCTOBER, NOVEMBER, AND DECEMBER 2024 (Compared to Prior Year)

### **Adult Intakes Completed**



### **Gender Demographics for Adult Intakes**









#### **Restitution Ordered in New Adult Cases**



### Breakdown of Adult Caseload at End of Reporting Periods





### **Adult Investigations Completed**





## **Commitments to Illinois Department of Corrections**