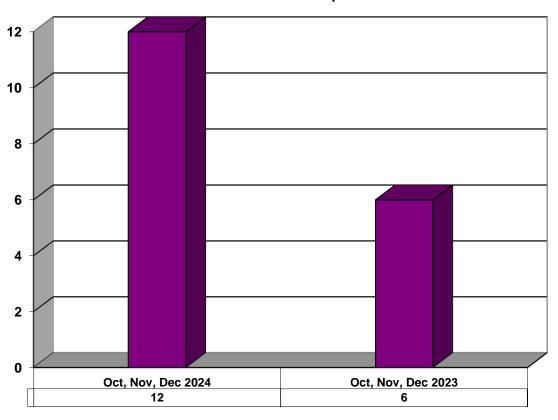

-----------------------------------------------------|--|
|--------------------------------------------------------------------|--|

## Juvenile Caseload at End of Reporting Periods



| □Probation □Continued under Supervision | □Informal | Other |  |
|-----------------------------------------|-----------|-------|--|
|-----------------------------------------|-----------|-------|--|

# ADULT SUPERVISION INFORMATION MONTHS OF OCTOBER, NOVEMBER, AND DECEMBER 2024 (Compared to Prior Year)

### **Adult Intakes Completed**



### **Gender Demographics for Adult Intakes**









#### **Restitution Ordered in New Adult Cases**



### Breakdown of Adult Caseload at End of Reporting Periods





### **Adult Investigations Completed**





## **Commitments to Illinois Department of Corrections**