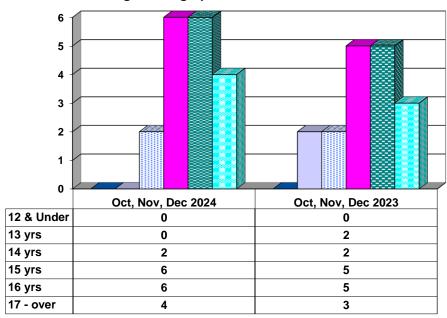

### Age Demographics for Juvenile Admissions

| ■12 & Under   | □13 vrs  | <b>□14 vrs</b> | □15 vrs  | ■16 vrs  | 17 - over   |
|---------------|----------|----------------|----------|----------|-------------|
| ■ 12 & Ulluel | □ I3 yIS | □ 14 yi5       | □ IO yIS | ■ IO yiS | □ 17 - Over |