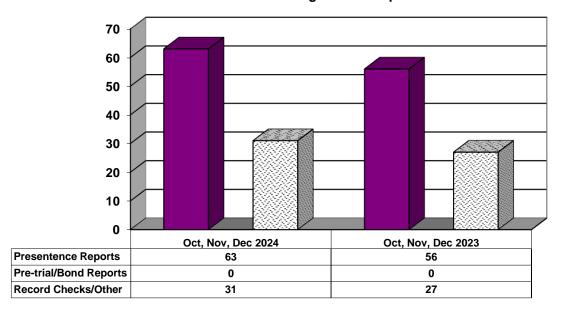

mental Social History   Remission/Review |  |
|--------------------------------------------------------------------|--|
|--------------------------------------------------------------------|--|

## Juvenile Caseload at End of Reporting Periods



| □Probation □Continued under Supervision | □Informal | Other |  |
|-----------------------------------------|-----------|-------|--|
|-----------------------------------------|-----------|-------|--|

# ADULT SUPERVISION INFORMATION MONTHS OF OCTOBER, NOVEMBER, AND DECEMBER 2024 (Compared to Prior Year)

### **Adult Intakes Completed**



### **Gender Demographics for Adult Intakes**









#### **Restitution Ordered in New Adult Cases**



### Breakdown of Adult Caseload at End of Reporting Periods





### **Adult Investigations Completed**





## **Commitments to Illinois Department of Corrections**