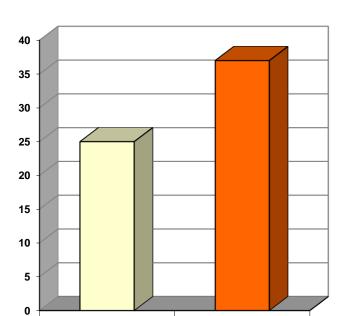

### **Juvenile Delinquency Petitions Filed**

Oct, Nov, Dec 2023

37

Oct, Nov, Dec 2024

25