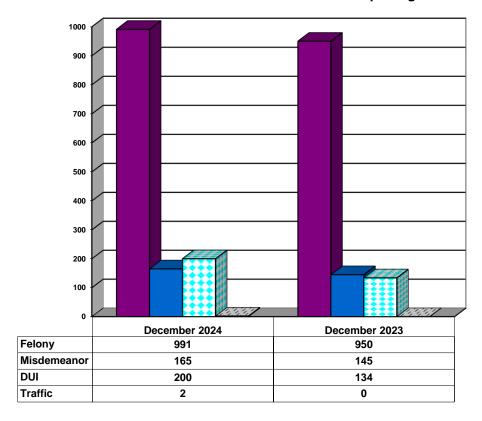

e Division**



| ■Social Histories   Supplemental Social History   Remission/Review |  |
|--------------------------------------------------------------------|--|
|--------------------------------------------------------------------|--|

## Juvenile Caseload at End of Reporting Periods



| □Probation □Continued under Supervision | □Informal | Other |  |
|-----------------------------------------|-----------|-------|--|
|-----------------------------------------|-----------|-------|--|

# ADULT SUPERVISION INFORMATION MONTHS OF OCTOBER, NOVEMBER, AND DECEMBER 2024 (Compared to Prior Year)

### **Adult Intakes Completed**



### **Gender Demographics for Adult Intakes**









#### **Restitution Ordered in New Adult Cases**



### Breakdown of Adult Caseload at End of Reporting Periods





### **Adult Investigations Completed**





## **Commitments to Illinois Department of Corrections**