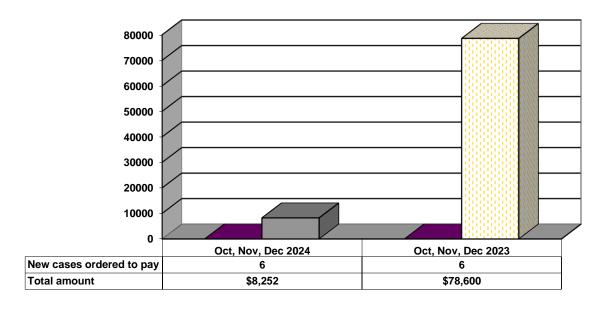

Juvenile Justice**



## **Investigations Completed by Juvenile Division**



| ■Social Histories   Supplemental Social History   Remission/Review |  |
|--------------------------------------------------------------------|--|
|--------------------------------------------------------------------|--|

## Juvenile Caseload at End of Reporting Periods



| □Probation □Continued under Supervision | □Informal | Other |  |
|-----------------------------------------|-----------|-------|--|
|-----------------------------------------|-----------|-------|--|

# ADULT SUPERVISION INFORMATION MONTHS OF OCTOBER, NOVEMBER, AND DECEMBER 2024 (Compared to Prior Year)

### **Adult Intakes Completed**



### **Gender Demographics for Adult Intakes**









#### **Restitution Ordered in New Adult Cases**



### Breakdown of Adult Caseload at End of Reporting Periods





### **Adult Investigations Completed**





## **Commitments to Illinois Department of Corrections**