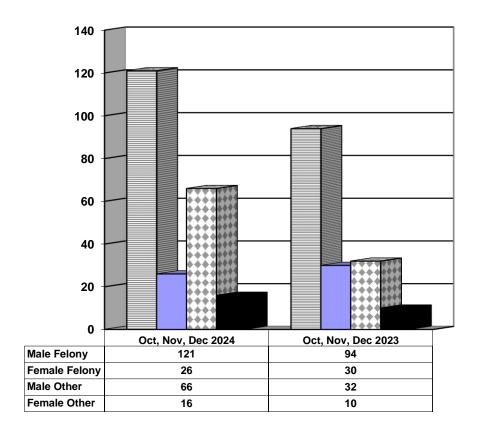

le Cases**



### **Commitments to Illinois Department of Juvenile Justice**



## **Investigations Completed by Juvenile Division**



| ■Social Histories   Supplemental Social History   Remission/Review |  |
|--------------------------------------------------------------------|--|
|--------------------------------------------------------------------|--|

## Juvenile Caseload at End of Reporting Periods



| □Probation □Continued under Supervision | □Informal | Other |  |
|-----------------------------------------|-----------|-------|--|
|-----------------------------------------|-----------|-------|--|

# ADULT SUPERVISION INFORMATION MONTHS OF OCTOBER, NOVEMBER, AND DECEMBER 2024 (Compared to Prior Year)

### **Adult Intakes Completed**



### **Gender Demographics for Adult Intakes**









#### **Restitution Ordered in New Adult Cases**



### Breakdown of Adult Caseload at End of Reporting Periods





### **Adult Investigations Completed**





## **Commitments to Illinois Department of Corrections**