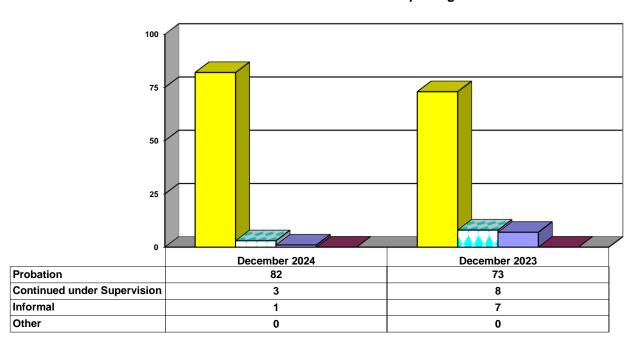

## Juvenile Caseload at End of Reporting Periods

| □Probation □Continued under Supervision | □Informal | Other |  |
|-----------------------------------------|-----------|-------|--|
|-----------------------------------------|-----------|-------|--|