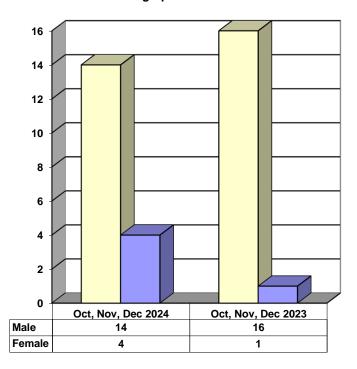

# JUVENILE SUPERVISION INFORMATION MONTHS OF OCTOBER, NOVEMBER, AND DECEMBER 2024 (Compared to Prior Year)

### **Juvenile Delinquency Petitions Filed**



Oct, Nov, Dec 2023

37

Oct, Nov, Dec 2024

25

### **Gender Demographics for Juvenile Admissions**



### Age Demographics for Juvenile Admissions



| ■12 & Under   | □13 vrs  | <b>□14 vrs</b> | □15 vrs  | ■16 vrs  | 17 - over   |
|---------------|----------|----------------|----------|----------|-------------|
| ■ 12 & Ulluel | □ I3 yIS | □ 14 yi5       | □ IO yIS | ■ IO yiS | □ 17 - Over |

#### **Restitution Ordered in New Juvenile Cases**



### **Commitments to Illinois Department of Juvenile Justice**



## **Investigations Completed by Juvenile Division**



| ■Social Histories   Supplemental Social History   Remission/Review |  |
|--------------------------------------------------------------------|--|
|--------------------------------------------------------------------|--|

## Juvenile Caseload at End of Reporting Periods



| □Probation □Continued under Supervision | □Informa